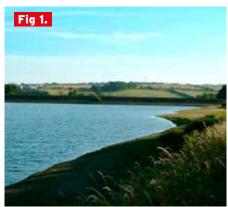

## Keeowdhoo Reservoir Project

Due to high water level increase the reservoir suffered from serious embankment erosion and land slide.

## Project Objective:

To reinforce reservoir embankment and to be able to meet the increased water holding capacity of the reservoir by a substantial Margin.

The area is a sensitive nature spot used frequently for fishing, and the lakes eroded embankments were making this unsafe. Any construction work having to take this into consideration to inhibit water contamination and protect the fish habitat.