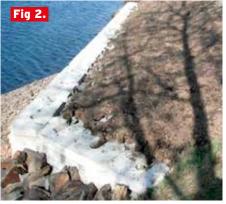

The Aquacast clean pre-cast method was chosen as it does not involve on site concrete mixing, being held by interlocking and gravity friction, protecting the embankment by stopping erosion, the added advantage being the cavities encouraging fish habitat and green growth

Using dry pre-cast Aquacast 1 meter x 400 mm x 85mm concrete W Blocks, the construction was very swift, and successfully completed in half the time of conventional concrete mix methods.

- No water pollution
- No wastage of material and labour
- Pre-cast construction not effected by weather conditions
- Substantial cost saving in both material and labour