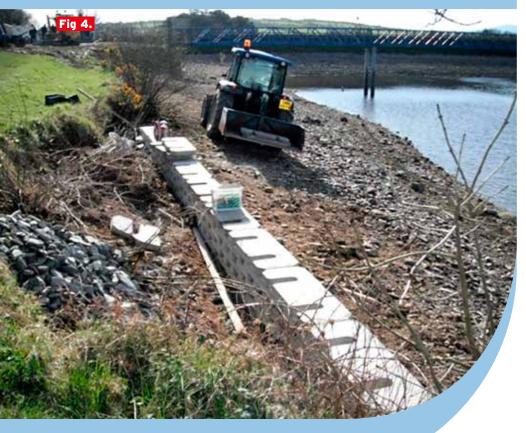

The Aquacast clean pre-cast method was chosen as it does not involve on site concrete mixing, being held by interlocking and gravity friction, protecting the embankment by stopping erosion, the added advantage being the cavities encouraging fish habitat and green growth

Using dry pre-cast Aquacast 1 meter x 400 mm x 85mm concrete W Blocks, the construction was very swift, and successfully completed in half the time of conventional concrete mix methods.

- No water pollution
- No wastage of material and labour
- Pre-cast construction not effected by weather conditions
- Substantial cost saving in both material and labour