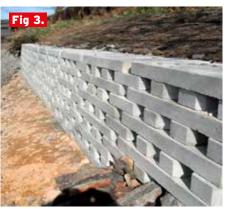

The Aquacast clean pre-cast method was chosen as it does not involve on site concrete mixing, being held by interlocking and gravity friction, protecting the embankment by stopping erosion, the added advantage being the cavities encouraging fish habitat and green growth

Using dry pre-cast Aquacast 1 meter x 400 mm x 85mm concrete W Blocks, the construction was very swift, and successfully completed in half the time of conventional concrete mix methods.

- No water pollution
- No wastage of material and labour
- Pre-cast construction not effected by weather conditions
- Substantial cost saving in both material and labour