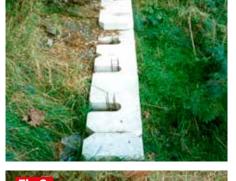

Fig 1. & 2. Foundation completed
With added touch of instant plants to form green wall

**Fig 3.** & **6.** The wall and road stand 3 meters high used by constant heavy and light commercial vehicles.

Fig 4. & 5. With added touch of instant plants to form green wall