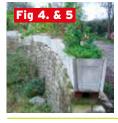

Fig 1. & 2. Foundation completed
With added touch of instant plants to form green wall

**Fig 3.** & **6.** The wall and road stand 3 meters high used by constant heavy and light commercial vehicles.

Fig 4. & 5. With added touch of instant plants to form green wall