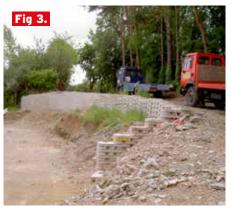

Fig 1. & 2. Foundation completed
With added touch of instant plants to form green wall

**Fig 3.** & **6.** The wall and road stand 3 meters high used by constant heavy and light commercial vehicles.

Fig 4. & 5. With added touch of instant plants to form green wall