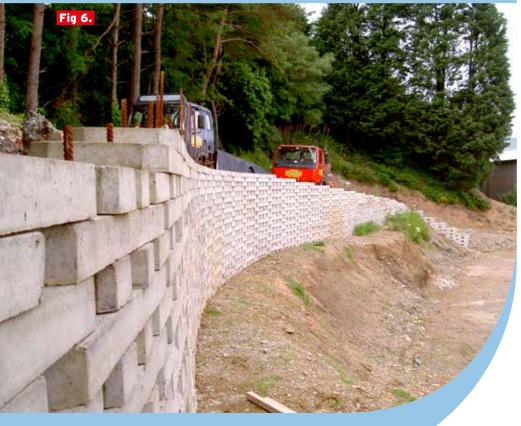

Fig 1. & 2. Foundation completed
With added touch of instant plants to form green wall

**Fig 3.** & **6.** The wall and road stand 3 meters high used by constant heavy and light commercial vehicles.

Fig 4. & 5. With added touch of instant plants to form green wall